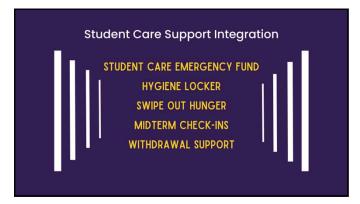

ODERATE RISK                                                                   |
|                       |                    |                       | 25% ELEVATED/ CRITICAL<br>RISK                                                            |

| How are we tracking the referrals from TIX to |  |  |  |  |
|-----------------------------------------------|--|--|--|--|
| CARE/SAS? How are we showing the risk?        |  |  |  |  |
|                                               |  |  |  |  |
|                                               |  |  |  |  |
|                                               |  |  |  |  |
|                                               |  |  |  |  |
|                                               |  |  |  |  |



Standardized the case management process