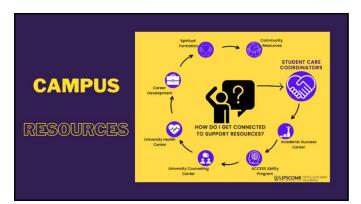

Standardized reporting and follow-up

Student Care Coordinators - needed to share and understand the impact. Severity of the cases and how

to do a collaborative effort. Model of BIT vs CARE

Thinking about students struggling across the board refer the students to CARE Team of (12 ppl)