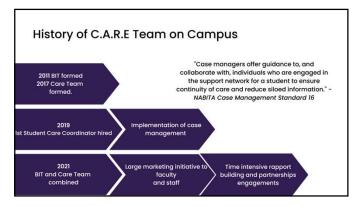

## Holistic Care & Case Management



OFFICE of STUDENT WELLBEING

1



S

2

## Topics of Discussion

- Challenges of a two-team approach and consolidation process
- Understanding and implementing holistic student support
- Utilization of campus partnerships to develop cultural change and increase supports available to students





Standardized reporting and follow-up

Student Care Coordinators - needed to share and understand the impact. Severity of the cases and how

to do a collaborative effort. Model of BIT vs CARE

Thinking about students struggling across the board refer the students to CARE Team of (12 ppl)

5



|                       | - 1                | Demogra               | phic Trends                                                                               |
|-----------------------|--------------------|-----------------------|-------------------------------------------------------------------------------------------|
| Top Referral Concerns |                    |                       | Highest referrals from:<br>College of Entertainment<br>and the Arts<br>College of Nursing |
| Anxiety