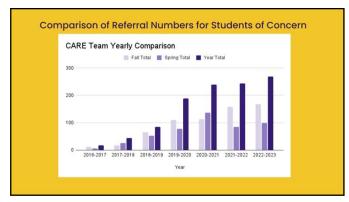

## Holistic Care & Case Management



OFFICE of STUDENT WELLBEING

1



S

2

## Topics of Discussion

- Challenges of a two-team approach and consolidation process
- Understanding and implementing holistic student support
- Utilization of campus partnerships to develop cultural change and increase supports available to students





Standardized reporting and follow-up

Student Care Coordinators - needed to share and understand the impact. Severity of the cases and how

to do a collaborative effort. Model of BIT vs CARE

Thinking about students struggling across the board refer the students to CARE Team of (12 ppl)

5



|                       | - 1                | Demogra               | phic Trends                                                                               |
|-----------------------|--------------------|-----------------------|-------------------------------------------------------------------------------------------|
| Top Referral Concerns |                    |                       | Highest referrals from:<br>College of Entertainment<br>and the Arts<br>College of Nursing |
| Anxiety               | Depression         | Suicidal<br>Ideations | College of Engineering                                                                    |
| Housing<br>Concerns   | Family<br>Concerns | Academic<br>Concerns  | 75% MILD/ MODERATE RISK