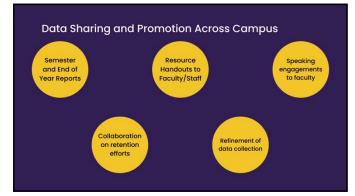

Standardized reporting and follow-up

Student Care Coordinators - needed to share and understand the impact. Severity of the cases and how

to do a collaborative effort. Model of BIT vs CARE

Thinking about students struggling across the board refer the students to CARE Team of (12 ppl)