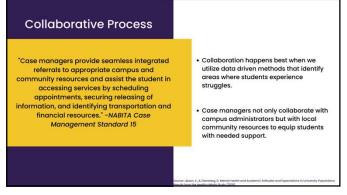

Standardized reporting and follow-up

Student Care Coordinators - needed to share and understand the impact. Severity of the cases and how

to do a collaborative effort. Model of BIT vs CARE

Thinking about students struggling across the board refer the students to CARE Team of (12 ppl)

Standardized the case management process