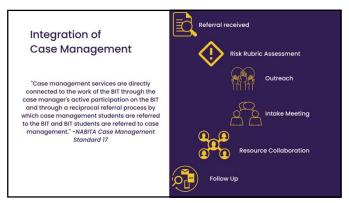

Standardized reporting and follow-up

Student Care Coordinators - needed to share and understand the impact. Severity of the cases and how

to do a collaborative effort. Model of BIT vs CARE

Thinking about students struggling across the board refer the students to CARE Team of (12 ppl)

Standardized the case management process