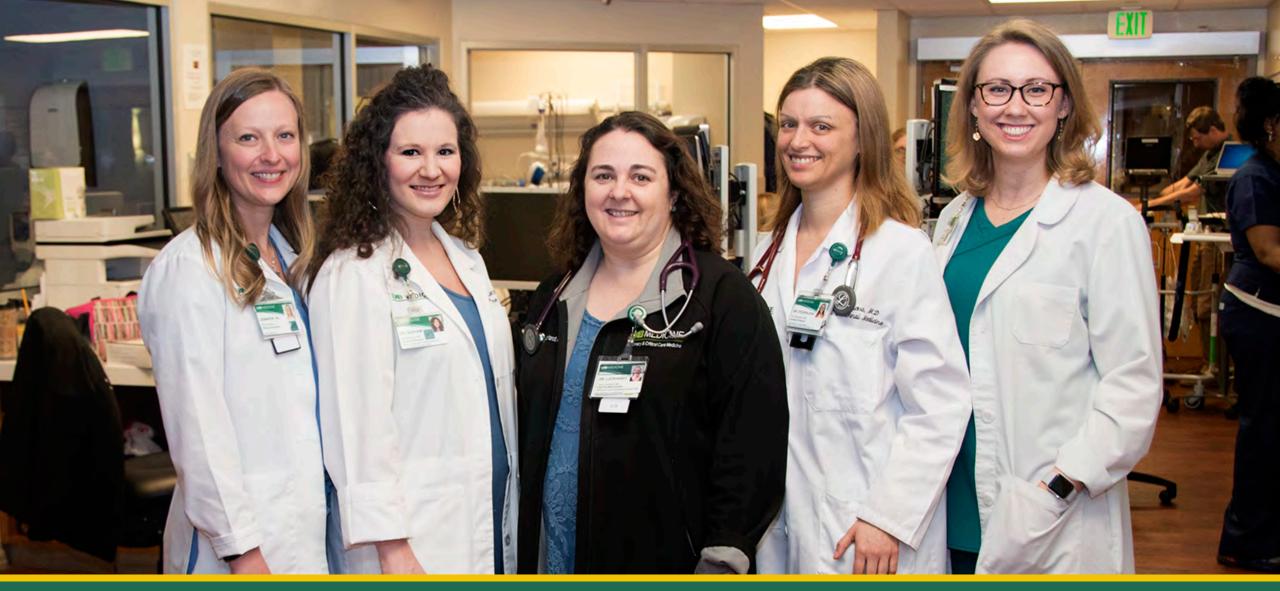

UAB Pulmonary Special Care Unit Reports Exceptional Outcomes L to R: Jennifer Sellers, PA, Mary Margaret Basham, MD, Medical Director Tracy Luckhardt, MD, Eva Otoupalova, MD, and Ashlyn Byrd, CRNP

Lewis Named Chair of the Department of Epidemiology in School of Public Health