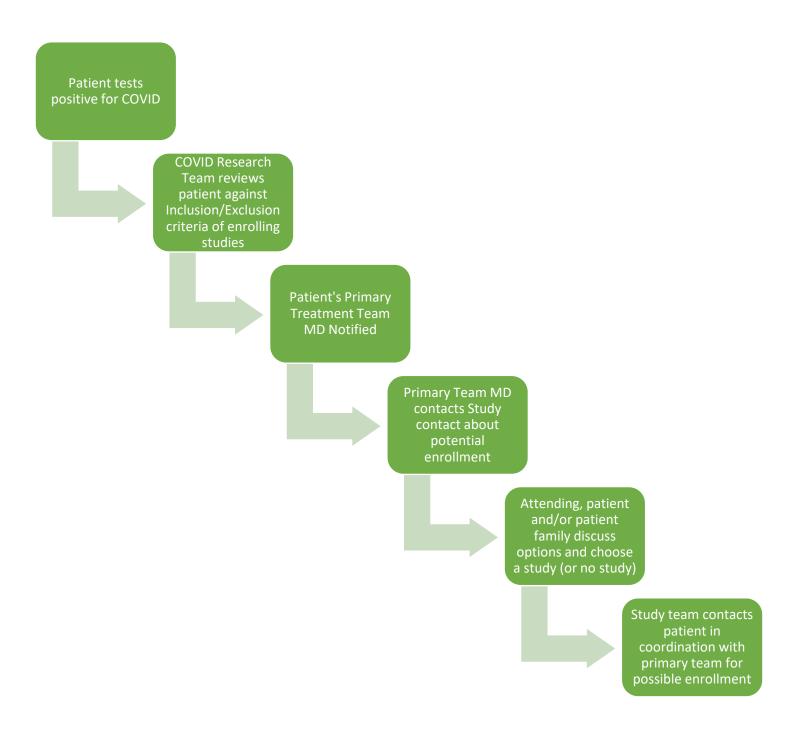

## DOM COVID In-Patient Study Enrollment Workflow

- All DOM inpatient COVID studies must utilize this workflow to help limit researchers at the bedside, preserve PPE and maintain patient safety.
- COVID Research Team is staffed with experienced coordinators with in-patient infectious disease studies. Dr. Nathan Erdmann oversees this team. The team will review positive patients against the I/E criteria daily.

- As part of the screening process, the COVID Research Team will capture COVID+ inpatients, what studies the
  patient was deemed eligible for, and whether the study team was permitted to approach the patient for
  enrollment.
- COVID Therapeutic Team is a multi-disciplinary team of providers that will help guide study priorities. Members
  are from ID, Pulmonary, HemOnc, Rheumatology, and Pharmacy. This team meets weekly to discuss COVID
  treatments.