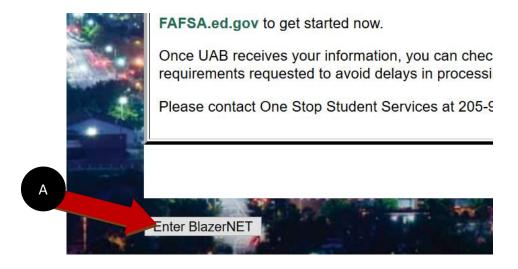

## **Poll Everywhere**

3. Select Enter BlazerNet [A]

4. Scroll down the Faculty Page and click the link **Poll Everywhere [A]** 

Poll Everywhere

5. After clicking the link, ensure the **form information [A]** is correct and click the red button **Sign up for my Poll Everywhere Account [B]** located at the bottom of the screen.