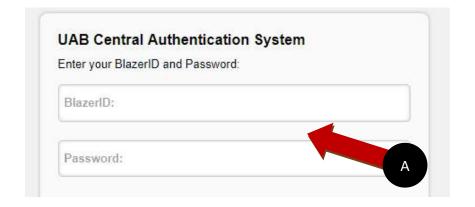

## Requesting a Poll Everywhere Pro Account UAB Faculty

1. Navigate to uab.edu/BlazerNet [A]

2. Enter your Blazer ID and Password [A]