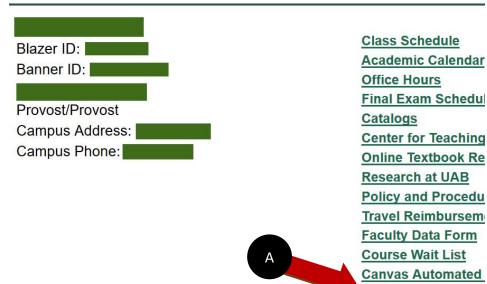

## **Poll Everywhere**

3. Select Enter BlazerNet [A]

4. Scroll down the Faculty Page and click the link **Poll Everywhere [A]** 

Poll Everywhere

5. After clicking the link, ensure the **form information [A]** is correct and click the red button **Sign up for my Poll Everywhere Account [B]** located at the bottom of the screen.