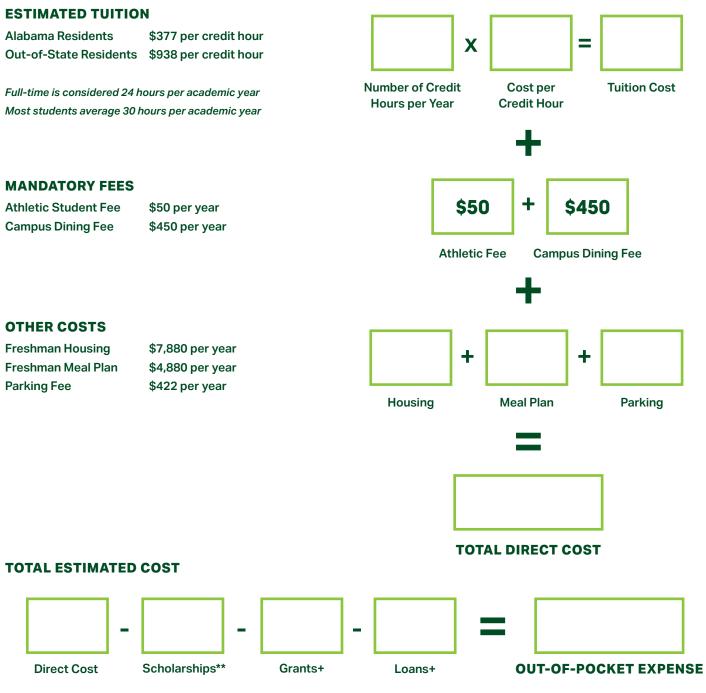

## estimated cost worksheet FOR INCOMING FRESHMEN

Use this worksheet as a framework to estimate your out-of-pocket expenses for your freshman year at UAB.

\*\* View and accept your UAB scholarships at uab.edu/bsmart.

## **PLEASE NOTE**

- The costs on this worksheet are based on the approved rates for the 2024-2025 school year and are subject to change each year.
- Tuition in the schools of Engineering, Health Professions, Public Health, and Nursing is slightly higher.
- Costs may vary depending upon course selection or program of study.
- These costs do not include books and supplies, transportation, and miscellaneous expenses.