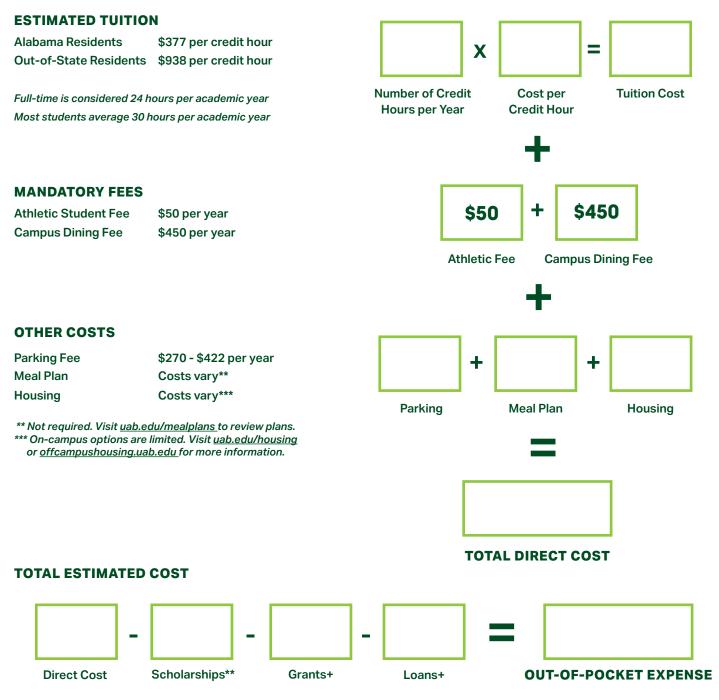

## FOR INCOMING TRANSFER STUDENTS

Use this worksheet as a framework to estimate your out-of-pocket expenses for your first year at UAB.

\*\* View and accept your UAB scholarships at uab.edu/bsmart.

+ View your accepted UAB scholarships, grants, and loans on the "My Financial Aid" tab at uab.edu/blazernet.

## **PLEASE NOTE**

- The costs on this worksheet are based on the approved rates for the 2024-2025 school year and are subject to change each year.
- Tuition in the schools of Engineering, Health Professions, Public Health, and Nursing is slightly higher.
- Costs may vary depending upon course selection or program of study.
- These costs do not include books and supplies, transportation, and miscellaneous expenses.